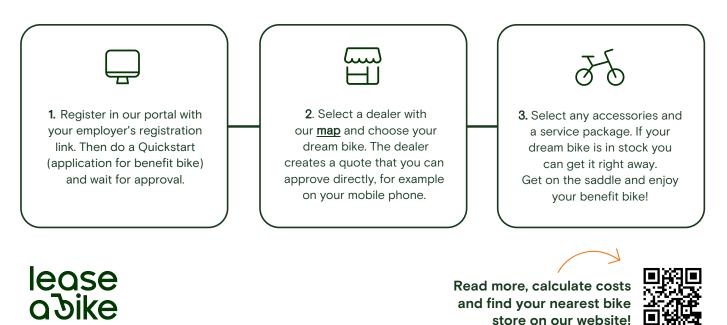

## Order your dream bike in 3 steps

Discover our fall campaign: Discount on your

dream bike!