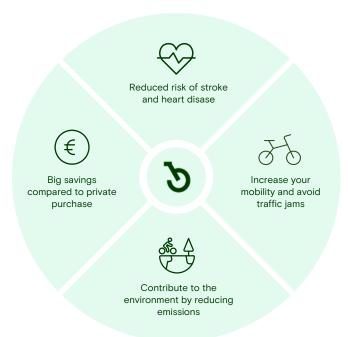

Choosing the bike as a means of transport is not just a favor to the wallet and the environment, it's also an investment in your health! You also save money on fuel and parking - at the same time as you give your heart and body an extra boost.

### A beneficial choice

In addition to the fact that cycling contributes to a healthier, greener and more mobile life, there are several significant advantages of leasing a benefit bike via Lease a Bike: We also offer <u>service packages</u> and help choosing your bike from our local dealers. Service your bike at any of our 200+ connected stores.

#### Save up to 40%

Pay your benefit bike with a gross salary deduction and save up to **40%** compared to private purchases, thanks to tax benefits.